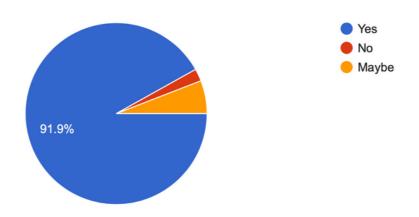

Have you heard about the new Indoor Tennis Arena proposal for the Counties Tennis Centre? 138 responses

Do you think the Counties Indoor Tennis Arena will be an asset to the Counties Region? 138 responses