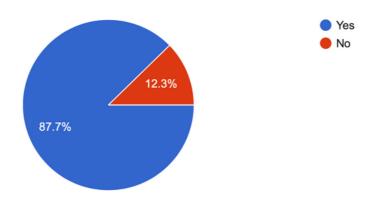

Where did you hear about the new Counties Indoor Tennis Arena? 138 responses

Would you like to have the option of playing tennis all year round?
138 responses

Do you currently play tennis over the winter period? How often do you play? 138 responses