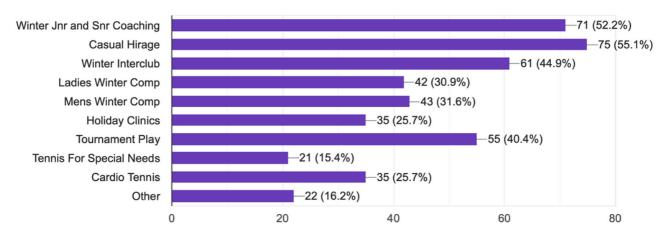

How would you like to utilise the Counties Indoor Tennis Arena? (More than one answer allowed) 136 responses

If "yes" What kind of member are you? 130 responses

Would you travel to use the Counties Indoor Tennis Arena (Bad Weather etc....)
136 responses