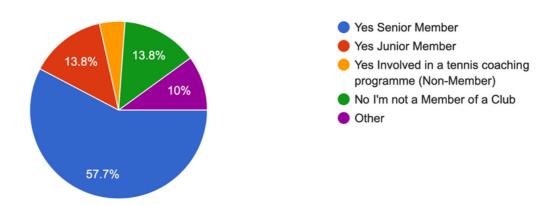

How would you like to utilise the Counties Indoor Tennis Arena? (More than one answer allowed) 136 responses

If "yes" What kind of member are you? 130 responses

Would you travel to use the Counties Indoor Tennis Arena (Bad Weather etc....)
136 responses