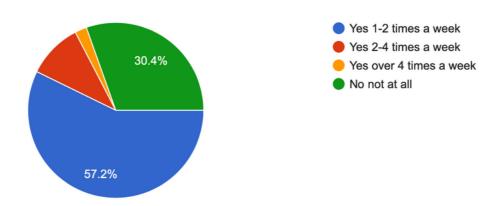

Where did you hear about the new Counties Indoor Tennis Arena? 138 responses

Would you like to have the option of playing tennis all year round?
138 responses

Do you currently play tennis over the winter period? How often do you play? 138 responses