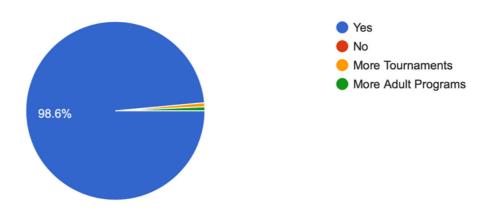

Have you heard about the new Indoor Tennis Arena proposal for the Counties Tennis Centre? 138 responses

Do you think the Counties Indoor Tennis Arena will be an asset to the Counties Region? 138 responses