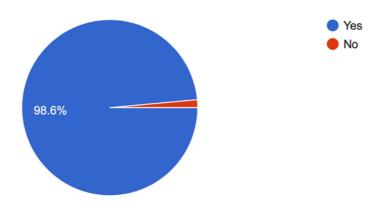

Where did you hear about the new Counties Indoor Tennis Arena? 138 responses

Would you like to have the option of playing tennis all year round?
138 responses

Do you currently play tennis over the winter period? How often do you play? 138 responses