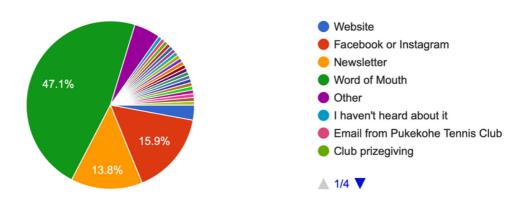

Where did you hear about the new Counties Indoor Tennis Arena? 138 responses

Would you like to have the option of playing tennis all year round?
138 responses

Do you currently play tennis over the winter period? How often do you play? 138 responses